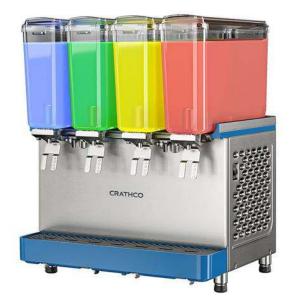

## **Bubbler Classic Pro 4x9 lt, R290**

#### **General Features**

CLASSIC PRO 4x9 is a cold drink premix dispenser, compact size, with 4x9 liters capacity tanks.

The machine cools and dispenses ready-made drinks to be poured inside the bowl such as fresh juices, teas, cocktails, flavored water etc..

#### **Specifications**

- Agitation function for fresh juices, coffees, or teas with minimal foaming system.
- Easy-off bowl release system for faster and easier assembly and disassembly.
- User friendly design enables machine to dispense product till the very last drop.
- Dispense 4 flavors in (4) 9 L easy-clean bowls with 23 cm cup clearance.
- Suitable for cups up to 8 inch height (20 cm)
- Appealing cold drink dispenser equipped with 4 bowls, 9 litres each