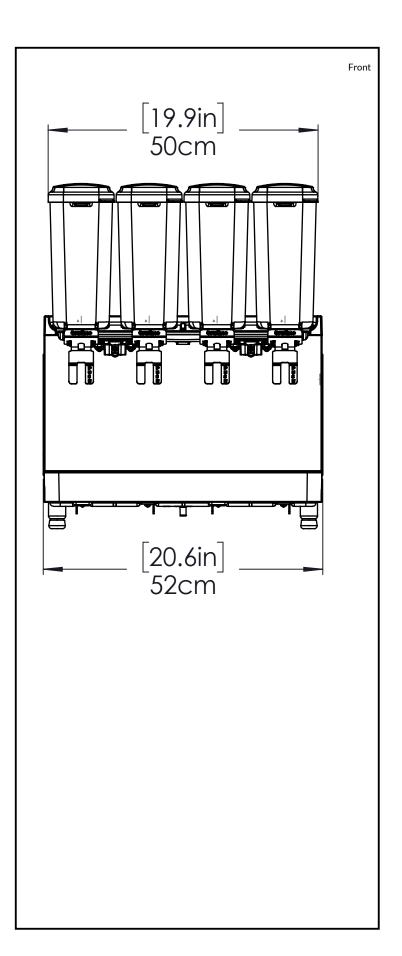

#### **Key Information:**

Number of bowls: 4 Bowl's capacity: 9 It Control board: Mechanical Dimensions, Width: 520 mm Dimensions, Depth: 430 mm Dimensions, Height: 650 mm Net weight: 37 kg